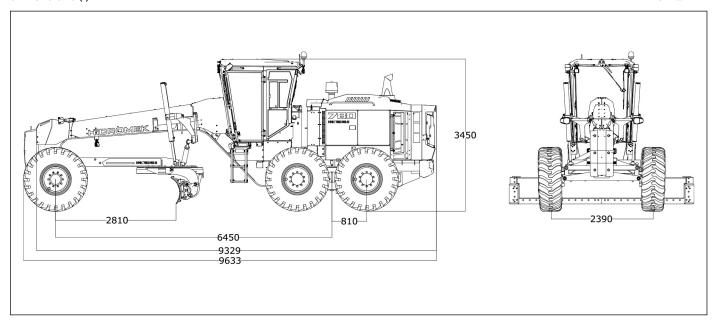

#### **DIMENSIONS**

| DIMENSIO         | 110       |
|------------------|-----------|
| Overall lenght   | : 9633 mm |
| Overall width    | : 2922 mm |
| Overall height   | : 3450 mm |
| Wheelbase        | : 6450 mm |
| Ground Clearance | : 380 mm  |
| Articulation     | :25°      |
|                  |           |

Dimensions (I) Unit: mm

Dimensions (II) Unit: mm