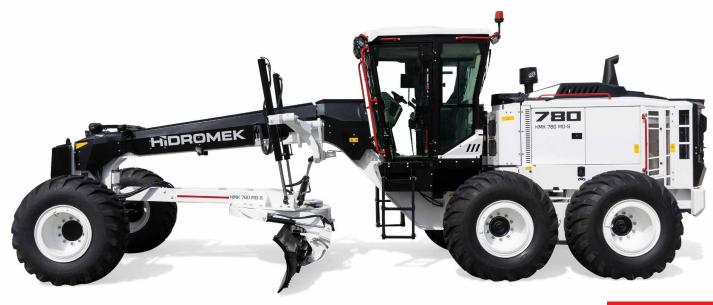

# **HIDROMEK**



## NEW!

#### **ENGINE**

| Model           | : MERCEDES BENZ OM 936 LA     |
|-----------------|-------------------------------|
| Туре            | : D935.916 EU: Stage V        |
| No.Of Cylinders | :6                            |
| Displacement    | : 7700 cc                     |
| Net Power       | : 328 HP (245 kW) @2200 rpm   |
| Max torque      | : 1400 Nm @ (1200 - 1600 rpm) |

#### **TRANSMISSION**

• Direct drive powershift (planetary gear, electro-hydraulic controlled) 8 forward 8 reverse gears.

#### DIFFERENTIAL AND FINAL DRIVE

 Operator-controlled with double-stage gearbox, bevel gear and planetary gears with hydraulic differential lock.

#### **FRONT AXLE**

| Oscillation      | : 15° Up and Down (Total 30°)   |
|------------------|---------------------------------|
| W