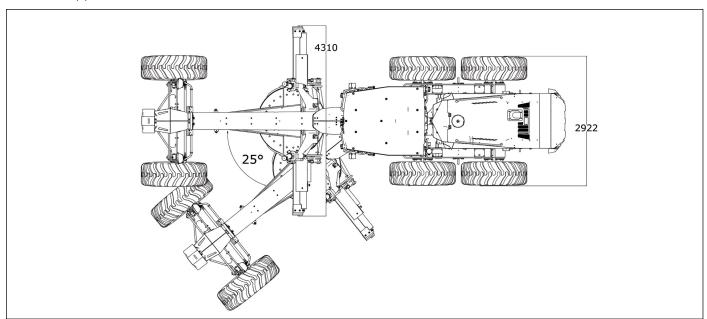

#### **DIMENSIONS**

| DIMENSIO         | 110       |
|------------------|-----------|
| Overall lenght   | : 9633 mm |
| Overall width    | : 2922 mm |
| Overall height   | : 3450 mm |
| Wheelbase        | : 6450 mm |
| Ground Clearance | : 380 mm  |
| Articulation     | :25°      |
|                  |           |

Dimensions (I) Unit: mm

Dimensions (II) Unit: mm